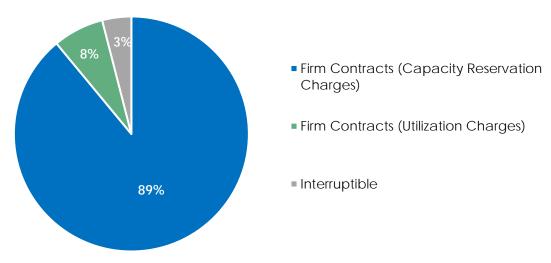

# Revenue Profile for the Last Twelve Months Ending March 31, 2022<sup>1</sup>

All data as of March 31, 2022.

1. Includes all services, including transportation, storage and PAL, for both natural gas and NGLs.