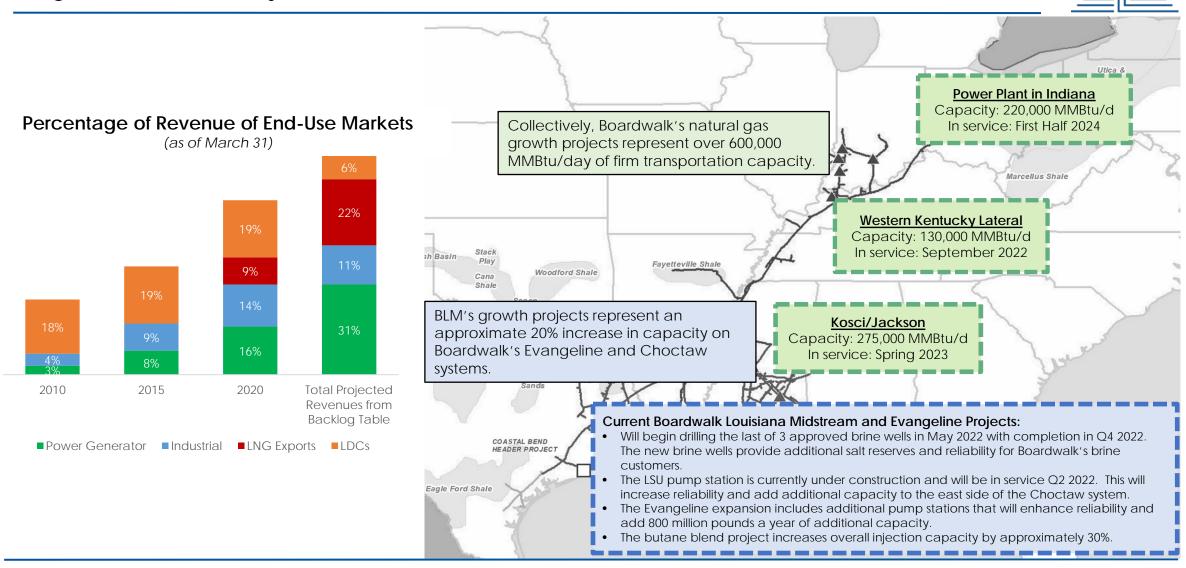

with investment grade customers

# Revenue Profile for the Last Twelve Months Ending March 31, 2022<sup>1</sup>



### Strong Liquidity

- Boardwalk expects its resources, including its operating cash flows, revolving credit facility and cash on hand, to adequately fund its operations and capital expenditures for 2022
- Committed to maintaining investment grade credit ratings with a strong balance sheet. Credit ratings currently stand at: BBB- (S&P), Baa2 (Moody's), and BBB (Fitch).
- Full capacity available under its \$1.0 billion revolving credit facility as of March 31, 2022
- Next debt maturity in February 2023

All data as of March 31, 2022.

1. Includes all services, including transportation, storage and PAL, for both natural gas and NGLs.

## Key Growth Projects Under Construction



# Sustainability Approach



#### **Environmental**

Boardwalk is working to provide safe, affordable and reliable energy to its customers while embracing environmental stewardship.

Focused on reducing carbon footprint

Member of ONE Future Coalition, Energy Infrastructure Council, EPA Natural Gas Star Program, and INGAA's Methane Emissions Commitments

Robust pipeline integrity program

Evaluating additional ways natural gas helps achieve a more sustainable future

#### Social

Boardwalk is dedicated to creating a safe, engaging and inclusive work culture for its employees and seeks to strengthen the communities in which it operates.

Focused on Diversity and Inclusion Initiative to evaluate and implement best practices

Extensive safety and cybersecurity programs

Signature philanthro