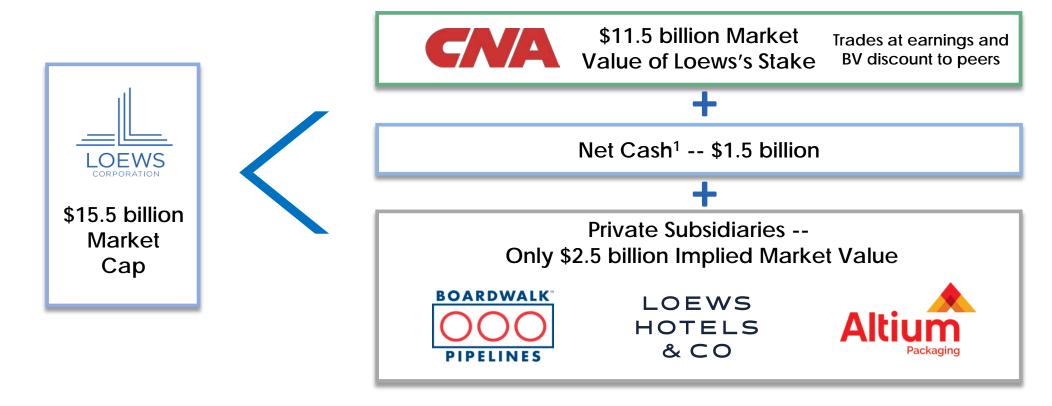

#### The Loews Discount

Loews's market cap is less than its sum-of-the-parts. CNA trades at a discount to its peers and the market seems to assign little value to the private subsidiaries.

Balance sheet data is as of March 31, 2022. Market data is as of April 29, 2022. All other data is for the year ended December 31, 2021.

1. Represents Loews parent company cash and investments net of debt.