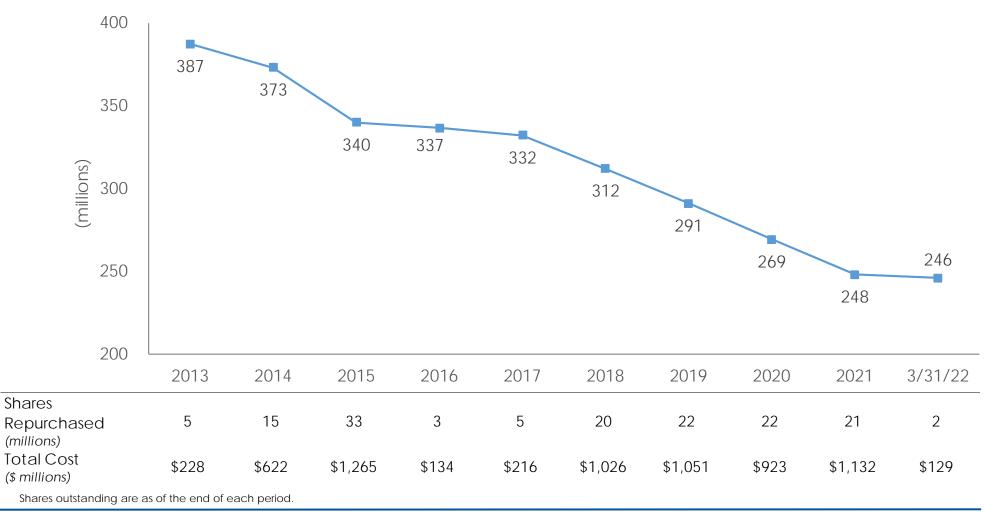

## Share Repurchases

Since year-end 2013, we have retired nearly 37% of our common shares outstanding