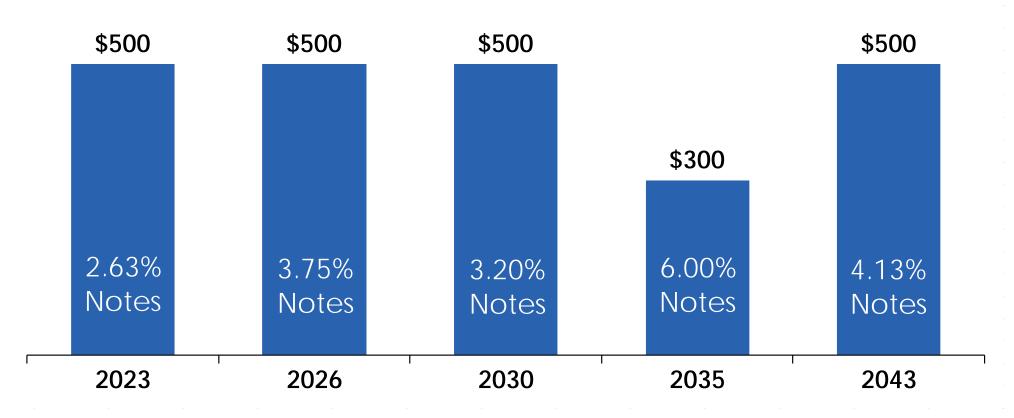

## Debt Maturity Profile

#### Staggered long-term debt maturities

Total Parent Company Debt as of 3/31/22 - \$2.3 billion