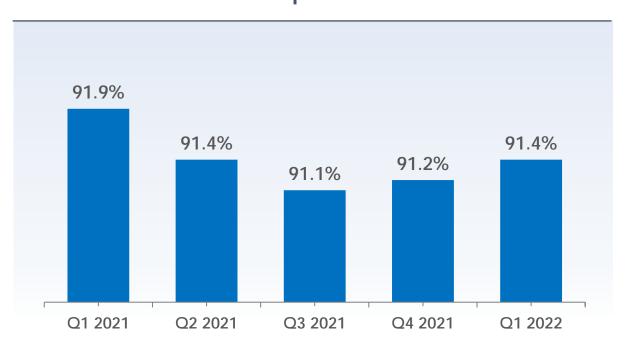

# Underlying Combined Ratio<sup>1</sup> P&C Operations

<sup>1.</sup> Underlying combined ratio excludes catastrophes and net prior year development.