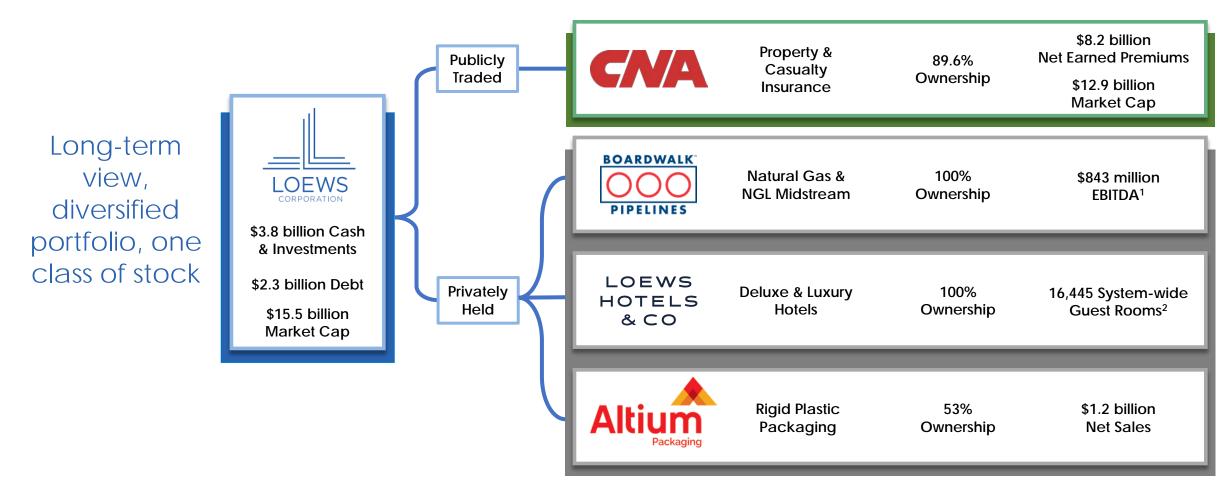

# Loews Corporation

 Diversified holding company operating in the insurance, energy, hospitality and packaging industries. Subsidiaries include:

• CNA Financial: property & casualty insurance

• Boardwalk Pipelines: transportation and storage of natural gas and liquids

• Loews Hotels & Co: hotels that provide unique, local experiences

Altium Packaging<sup>1</sup>: rigid plastic packaging

<sup>1.</sup> Loews deconsolidated Altium Packaging on April 1, 2021, and subsequently recorded Altium Packaging as an equity method investment.

## Corporate Structure

Balance sheet and ownership data is as of March 31, 2022, unless noted. Market cap data is as of April 29, 2022. All other data is for the year ended December 31, 2021.

- 1. See Appendix "Boardwalk EBITDA" for EBITDA to GAAP reconciliation.
- 2. See page titled "Loews Hotels & Co Portfolio" for additional disclosure.

#### By the Numbers

(year ended/as of Dec. 31, 2021, \$ in millions)

| Revenue                          | \$ 1,340  |
|----------------------------------|-----------|
| EBITDA <sup>1</sup>              | \$ 843    |
| Average daily throughput         | 9.4 Bcf   |
| Total miles of pipeline          | 14,065    |
| Underground gas storage capacity | 213 Bcf   |
| Liquids storage capacity         | 32 MMBbls |
| Employees                        | 1,210     |
| Loews ownership                  | 100%      |