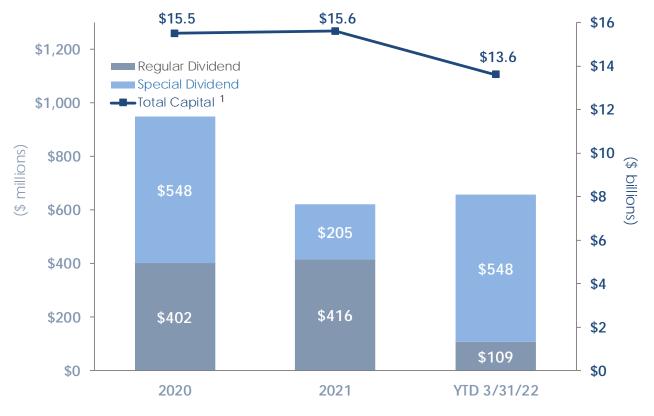

#### CNA's common and special dividends

- Returned \$4.0 billion to shareholders since the beginning of 2018
- Increased common dividend to \$0.40 per share paid in Q1 2022
- Paid special dividend of \$2.00 per share in Q1 2022