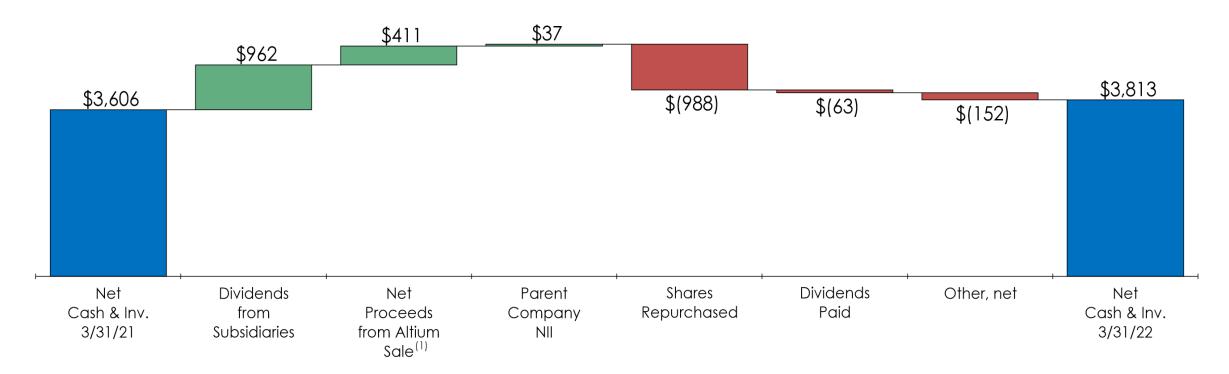

## Loews's 12-month Cash & Investments Roll Forward

(\$ millions)

<sup>1.</sup> Received gross cash proceeds of \$420 million from the sale of 47% of Altium Packaging.