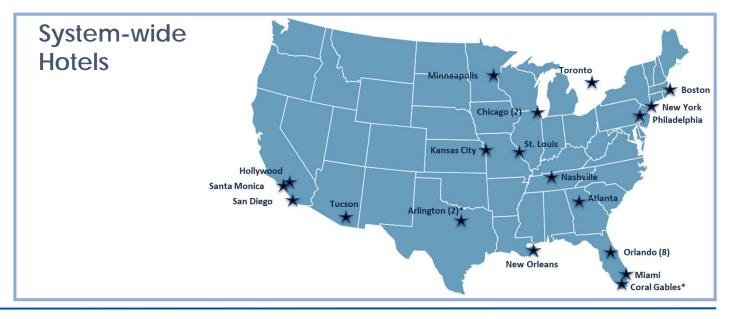

#### By the Numbers

(year ended/as of Dec. 31, 2021, \$ in millions)

| Adjusted EBITDA <sup>1</sup>         | \$135   |
|--------------------------------------|---------|
| Adjusted mortgage debt1              | \$1,547 |
| Number of hotels                     | 26      |
| Plus: under development <sup>2</sup> | 2       |
| Loews ownership                      | 100%    |

- See pages titled "Loews Hotels & Co Key Operating Metrics" and Appendix "Loews Hotels & Co Adjusted EBITDA" for additional disclosure and definitions and a reconciliation of Adjusted EBITDA to GAAP.
- 2. As of March 31, 2022, there are 1,130 rooms under development in Coral Gables, FL and Arlington, TX, represented by an asterisk (\*) on the System-wide Hotels map. They are excluded from the guest rooms chart.