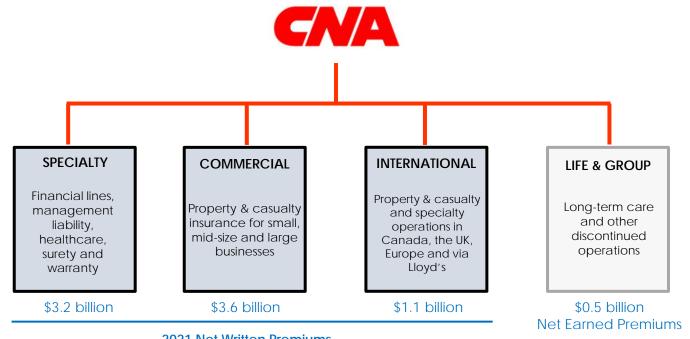

#### 2021 Net Written Premiums

| CNA P&C Ratings           | A.M. Best | S&P         | Moody's | Fitch      |
|---------------------------|-----------|-------------|---------|------------|
| Outlook                   | Stable    | able Stable |         | Stable     |
| Financial Strength Rating | Α         | A+          | A2      | <b>A</b> + |