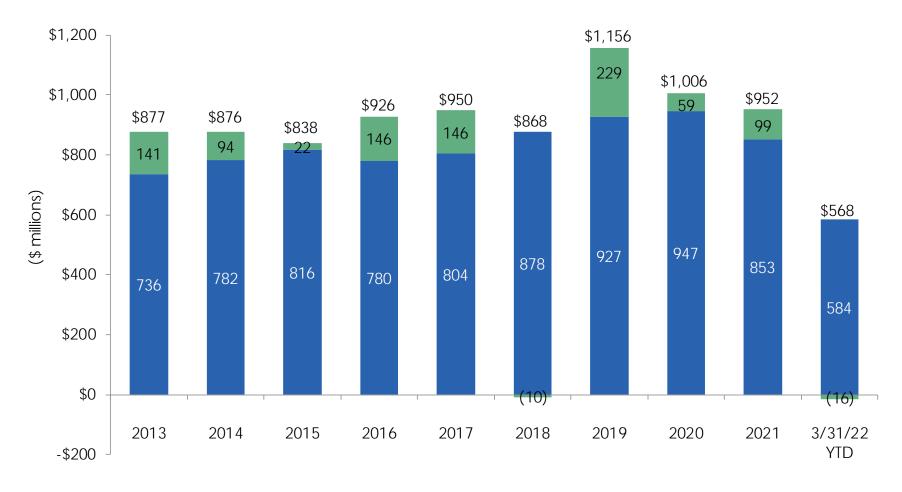

## Net Investment Income and Dividends Paid to Loews

- Dividends
   from
   Subsidiaries<sup>1</sup>
- Corporate
  Net Investment
  Income (Loss)<sup>2</sup>

- 1. Includes dividends received from Diamond Offshore from 2013 to 2015. All dividends are subject to declaration by the respective Boards of Directors.
- 2. Parent company pretax net investment income (loss)

## Loews's 12-month Cash & Investments Roll Forward

(\$ millions)

<sup>1.</sup> Received gross cash proceeds of \$420 million from the sale of 47% of Altium Packaging.